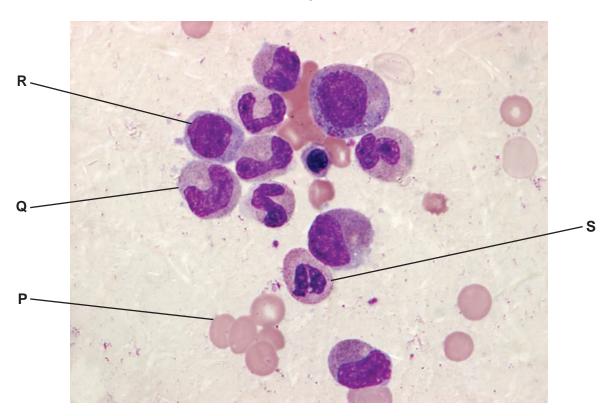

## **INFORMATION**

- This Insert contains Fig. 24 and Fig. 25.
- This document has 4 pages.

3rd

10th 25th 50th 97th

Percentile

Fetal Growth Chart: Length and Head Circumference

Percentile

90th