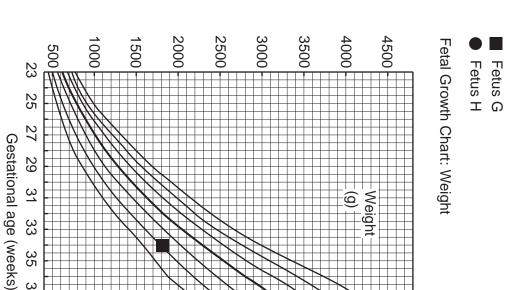

## **INFORMATION**

- This Insert contains Fig. 24 and Fig. 25.
- This document has 4 pages.

3rd

10th 25th 50th 97th

Percentile

Fetal Growth Chart: Length and Head Circumference

Percentile

90th

97th 90th 75th 25th 10th

75th

ၾ 25 40 50 20 30 45 55 (cm) -Length Head Circumference

97th 90th 75th 50th 25th 10th

Fig. 24

35

37

39

23

25

29

 $\overline{\alpha}$ 

33

35

37

39

Gestational age (weeks)

© OCR 2022 H022/01/Insert Jun22

Fig. 25

© OCR 2022 H022/01/Insert Jun22